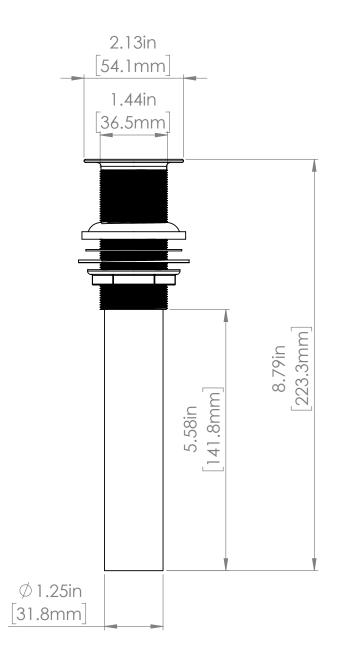

## Brass 1-1/4" C.O. (Without Overflow) Lavatory Drain.

For use in lavatories that have a drain cover therefore no stopper or cover is needed for the drain. Features a forged brass body and 17G tailpiece. Chrome Plated Finish.